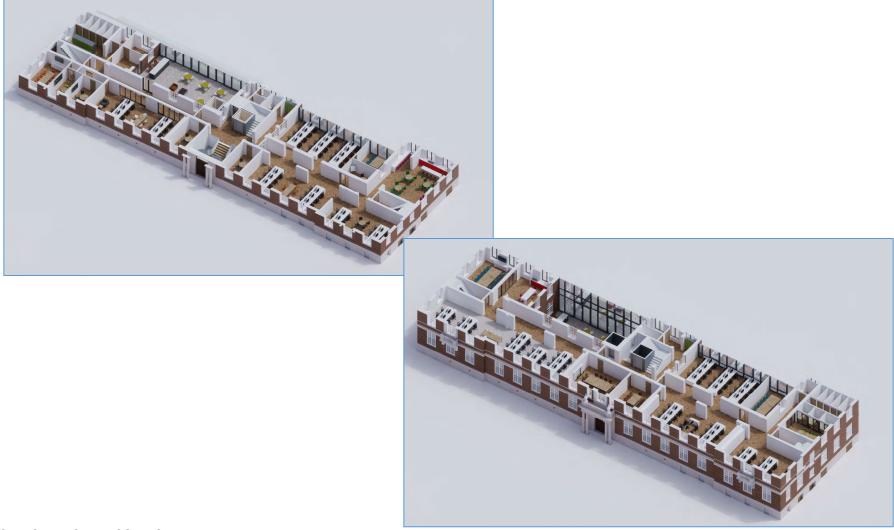

# OCO – Appendix One

Office refurbishment drawings

## OCO – Office Option (concept images)







# OCO – Office Option (links to public realm)



### OCO – Office Option (floorplans)



## OCO – Office Option (floorplans)





### OCO – Office Option (elevation drawings)



### Axonometric plans – Ground & First Floor views



#### Axonometric plans – Second & Third Floor views



### Office conversion space options - headcounts

#### Bronze

| Overall Totals              | Quantity |
|-----------------------------|----------|
| Desks                       | 212      |
| Informal Work Spaces*       | 83       |
| Meeting Rooms Totals        |          |
| 14 Person                   | 2        |
| 12 Person                   | 1        |
| 10 Person                   | 2        |
| 8 Person                    | 3        |
| 6 Person                    | 0        |
| 5 Person                    | 3        |
| 4 Person                    | 1        |
| 4 Person Huddle Room        | 1        |
| 4 Person Soft Room          | 1        |
| Multifaith Room             | 1        |
| 30 Person Flexible Training | 1