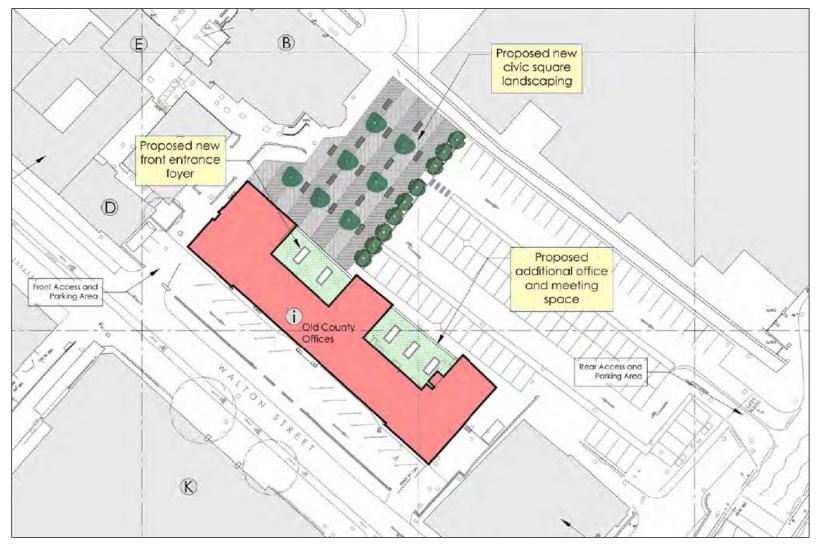

# OCO – Appendix One

Office refurbishment drawings

## OCO – Office Option (concept images)







# OCO – Office Option (links to public realm)



### OCO – Office Option (floorplans)



## OCO – Office Option (floorplans)





### OCO – Office Option (elevation drawings)



### Axonometric plans – Ground & First Floor views



#### Axonometric plans – Second & Third Floor views



### Office conversion space options - headcounts

#### Bronze

| Overall Totals              | Quantity |
|-----------------------------|----------|
| Desks                       | 212      |
| Informal Work Spaces*       | 83       |
| Meeting Rooms Totals        |          |
| 14 Person                   | 2        |
| 12 Person                   | 1        |
| 10 Person                   | 2        |
| 8 Person                    | 3        |
| 6 Person                    | 0        |
| 5 Person                    | 3        |
| 4 Person