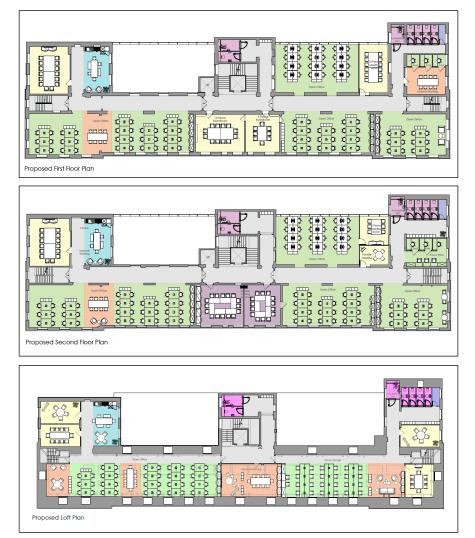

# OCO – Appendix One

Office refurbishment drawings

## OCO – Office Option (concept images)







# OCO – Office Option (links to public realm)



### OCO – Office Option (floorplans)



## OCO – Office Option (floorplans)





### OCO – Office Option (elevation drawings)



### Axonometric plans – Ground & First Floor views



#### Axonometric plans – Second & Third Floor views



### Office conversion space options - headcounts

#### Bronze

| Overall Totals              | Quantity |
|-----------------------------|----------|
| Desks                       | 212      |
| Informal Work Spaces*       | 83       |
| Meeting Rooms Totals        |          |
| 14 Person                   | 2        |
| 12 Person                   | 1        |
| 10 Person                   | 2        |
| 8 Person                    | 3        |
| 6 Person                    | 0        |
| 5 Person                    | 3        |
| 4 Person                    | 1        |
| 4 Person Huddle Room        | 1        |
| 4 Person Soft R