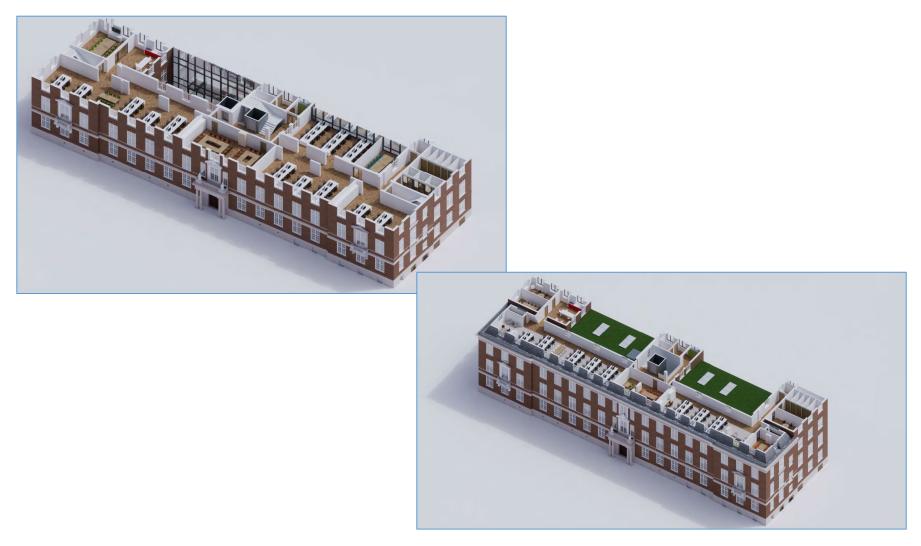

# OCO – Appendix One

Office refurbishment drawings

## OCO – Office Option (concept images)







# OCO – Office Option (links to public realm)



### OCO – Office Option (floorplans)



## OCO – Office Option (floorplans)





### OCO – Office Option (elevation drawings)



### Axonometric plans – Ground & First Floor views



#### Axonometric plans – Second & Third Floor views



### Office conversion space options - headcounts

#### Bronze

| Overall Totals              | Quantity |
|-----------------------------|----------|
| Desks                       | 212      |
| Informal Work Spaces*       | 83       |
| Meeting Rooms Totals        |          |
| 14 Person                   | 2        |
| 12 Person                   | 1        |
| 10 Person                   | 2        |
| 8 Person                    | 3        |
| 6 Person                    | 0        |
| 5 Person                    | 3        |
| 4 Person                    | 1        |
| 4 Person Huddle Room        | 1        |
| 4 Person Soft Room          | 1        |
| Multifaith Room             | 1        |
| 30 Person Flexible Training | 1        |
| * excluding breakout areas  | -        |

###