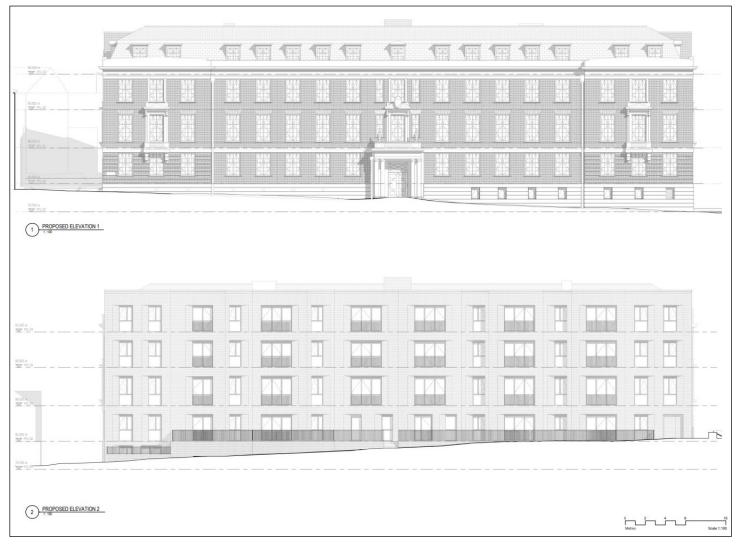

# OCO – Appendix One

Office refurbishment drawings

## OCO – Office Option (concept images)







# OCO – Office Option (links to public realm)



### OCO – Office Option (floorplans)



## OCO – Office Option (floorplans)





### OCO – Office Option (elevation drawings)



### Axonometric plans – Ground & First Floor views



#### Axonometric plans – Second & Third Floor views



### Office conversion space options - headcounts

#### Bronze

| Overall Totals              | Quantity |
|-----------------------------|----------|
| Desks                       | 212      |
| Informal Work Spaces*       | 83       |
| Meeting Rooms Totals        |          |
| 14 Person                   | 2        |
| 12 Person                   | 1        |
| 10 Person                   | 2        |
| 8 Person                    | 3        |
| 6 Person                    | 0        |
| 5 Person                    | 3        |
| 4 Person                    | 1        |
| 4 Person Huddle Room        | 1        |
| 4 Person Soft Room          | 1        |
| Multifaith Room