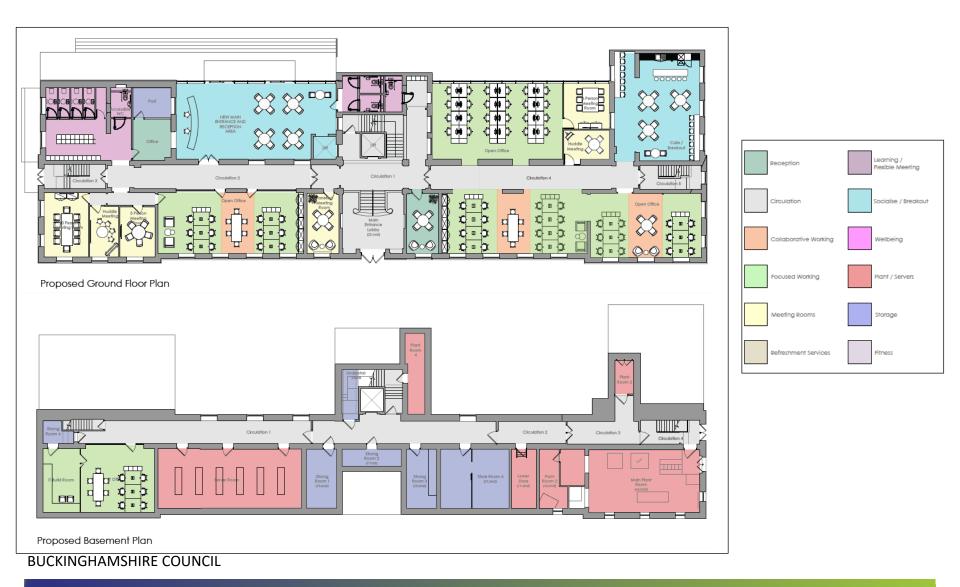

# OCO – Appendix One

Office refurbishment drawings

## OCO – Office Option (concept images)







# OCO – Office Option (links to public realm)



### OCO – Office Option (floorplans)



## OCO – Office Option (floorplans)





### OCO – Office Option (elevation drawings)



### Axonometric plans – Ground & First Floor views



#### Axonometric plans – Second & Third Floor views



### Office conversion space options - headcounts

#### Bronze

| Overall Totals              | Quantity |
|-----------------------------|----------|
| Desks                       | 212      |
| Informal Work Spaces*       | 83       |
| Meeting Rooms Totals        |          |
| 14 Person                   | 2        |
| 12 Person                   | 1        |
| 10 Person                   | 2        |
| 8 Person                    | 3        |
| 6 Person                    | 0        |
| 5 Person                    | 3        |
| 4 Person                    | 1        |
| 4 Person Huddle Roo